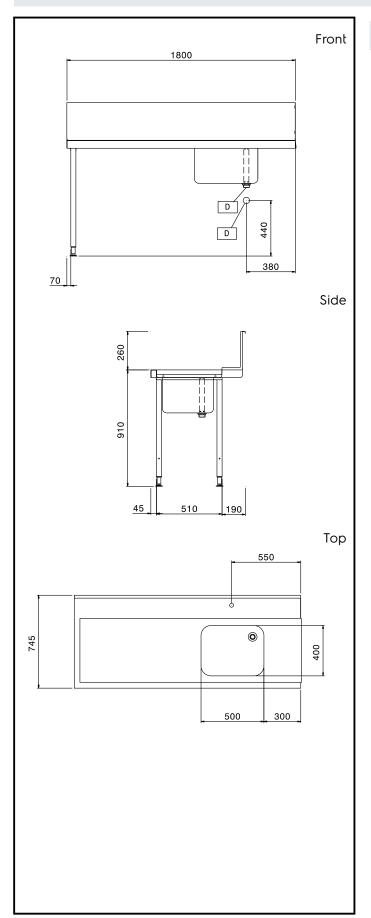

## **Key Information:**

External dimensions, Width:

865313 (BHHPTB18L) 1800 mm External dimensions, Depth: 745 mm External dimensions, Height: 1170 mm Net weight: 16 kg

Splashback Dimensions, Height: 300 mm

Basin dimensions: 500x400x300h

Handling System for Hood type Pre-wash Table with Bowl Left to Right, 1800mm